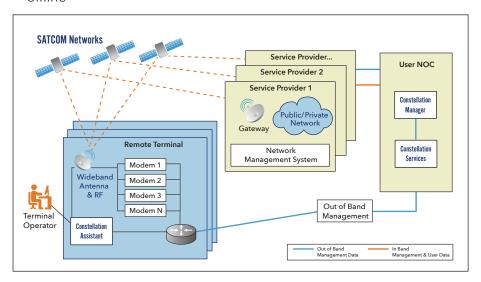

Constellation Manager provides Network Operations Center operators with full situational awareness of all terminals, regardless of provider. Terminals can be easily managed from the Constellation Manager.

Constellation Assistant enables semi-autonomous resolution to local line-ofsite blockages, network failures, and network congestion. It provides simple, seamless switching between SATCOM networks.

- Rapid roaming between providers and mobility within service provider networks
- Universal user interface across all terminals, regardless of manufacturer, or components
- Flexible Open Driver architecture enables rapid implementation of new drivers and devices